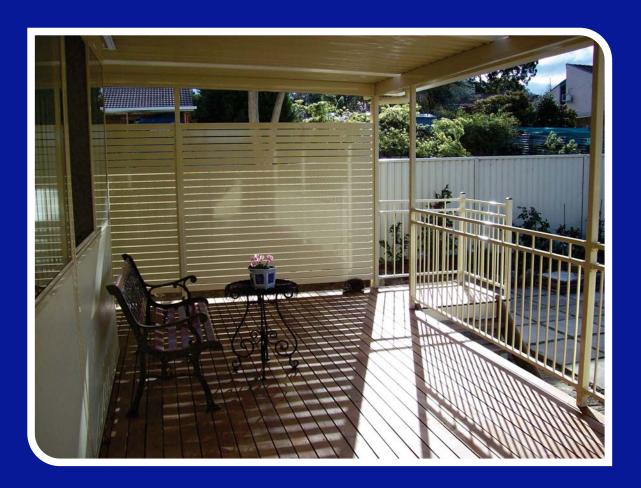

## **Decking Applications**

Decking can be installed practically anywhere including the following areas around your home:

Barbecue Patio Pool

Garden
Entertainment
Walkways

Balcony Verandah Pergola

## **Decking Materials**

Steel or timber sub floor together with various decking materials to suit a range of applications including bush fire prone areas:

Merbau

Mixed Hardwoods

Treated Pine
Aluminium

Compressed Sheeting
Tiles