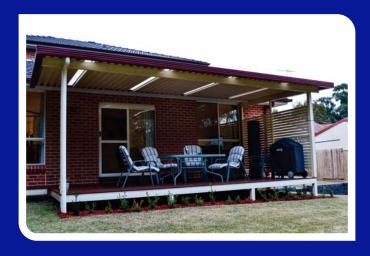

## **Decking Applications**

Decking can be installed practically anywhere including the following areas around your home:

Barbecue Patio Pool

Garden
Entertainment
Walkways

Balcony Verandah Pergola

## **Decking Materials**

Steel or timber sub floor together with various decking materials to suit a range of applications including bush fire prone areas:

Merbau

Mixed Hardwoods

Treated Pine
Aluminium

Compressed Sheeting
Tiles