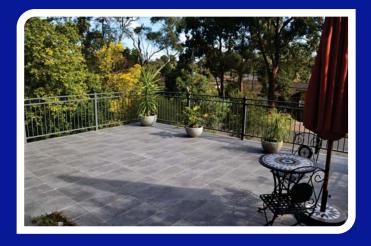

## **Decking Materials**

Steel or timber sub floor together with various decking materials to suit a range of applications including bush fire prone areas:

Merbau

Mixed Hardwoods

Treated Pine
Aluminium

Compressed Sheeting
Tiles