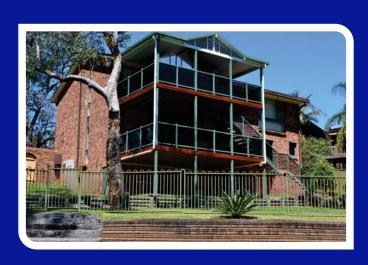

## **Decking Applications**

Decking can be installed practically anywhere including the following areas around your home:

Barbecue Patio Pool

Garden
Entertainment
Walkways

Balcony Verandah Pergola

## **Decking Materials**

Steel or timber sub floor together with various decking materials to suit a range of applications including bush fire prone areas:

Merbau

Mixed Hardwoods

Treated Pine
Aluminium

Compressed Sheeting
Tiles