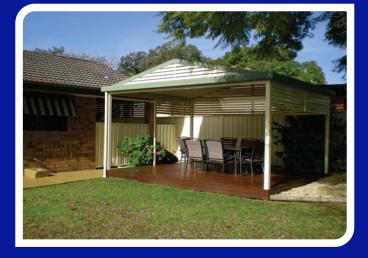

## **Decking Applications**

Decking can be installed practically anywhere including the following areas around your home:

Barbecue Patio Pool

Garden
Entertainment
Walkways

Balcony Verandah Pergola

## **Decking Materials**

Steel or timber sub floor together with various decking materials to suit a range of applications including bush fire prone areas:

Merbau

Mixed Hardwoods

Treated Pine
Aluminium

Compressed Sheeting
Tiles