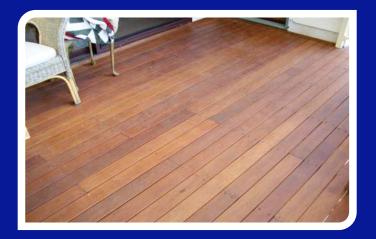

## **Decking Materials**

Steel or timber sub floor together with various decking materials to suit a range of applications including bush fire prone areas:

Merbau

Mixed Hardwoods

Treated Pine
Aluminium

Compressed Sheeting
Tiles